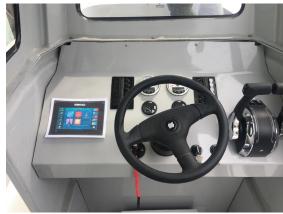

Range and speed:: Min 23 knots with twin 75 HP and depend-

ing engine type

Propulsion system:

Engine: recommended twin Mercury Seapro 75 HP

Cabin and Console:

Cabin with windows all-around, two entrances, mast for navigation lighting and antennas. Complete with steering console including installed engine controls and hydraulic steering. Fixed himin in aft section behind cabin

### **Auxiliary equipment:**

E-system 12 Volt with two batteries including switches and fuses box.

Shore power connection with charger (optional).

Optional search light with remote control.

Standard deck lighting, work lighting and cabin lighting.