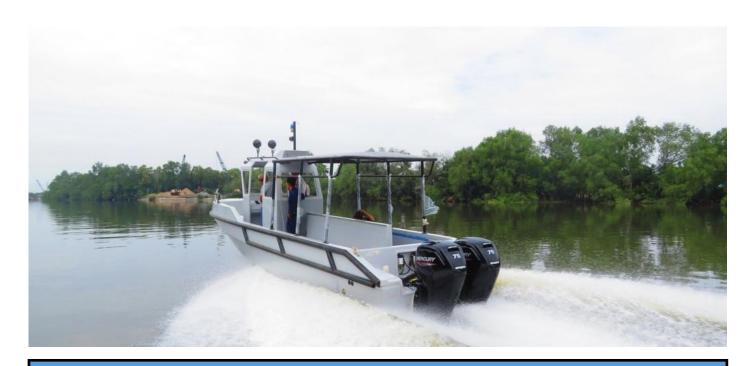

# EO WORKBOATS - FIBRE SHARK Multi Relief Vessel—NGO edition

Brand: FibreShark Multi Relief Vessel

Special NGO edition—Suitable for people transport ambulance—patrol duties—survey duties—fishery inspection—fast first relief—general transport. Designed and outfitted for rough conditions—economical—very solid manufactured—containerized

### SPECIFICATIONS:

Hull: GRP 12 mm thickness

Four lifting points., Rubber D-fender

**Dimensions:** 

Length: I.o.a.: 8.70 m

Beam o.a.: 2.50 m

Draft appox: 0.60 m

Depth: 1.54 m

Range and speed:: Min 23 knots with twin 75 HP and depend-

ing engine type

Propulsion system:

Engine: recommended twin Mercury Seapro 75 HP

Cabin and Console:

Cabin with windows all-around, two entrances, mast for navigation lighting and antennas. Complete with steering console including installed engine controls and hydraulic steering. Fixed himin in aft section behind cabin