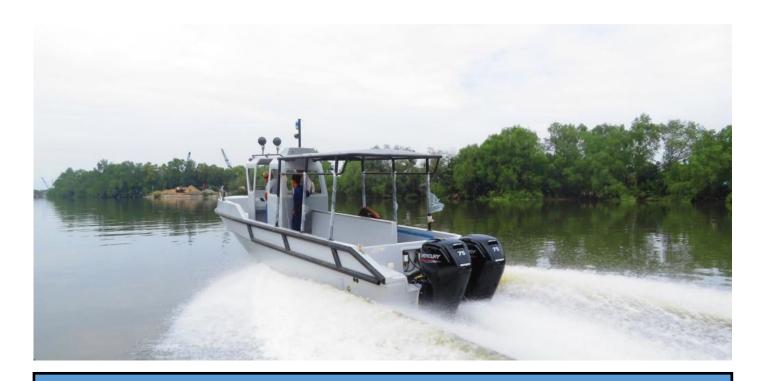

# EO WORKBOATS - FIBRE SHARK Multi Relief Vessel—NGO edition

Brand: FibreShark Multi Relief Vessel

Special NGO edition—Suitable for people transport ambulance—patrol duties—survey duties—fishery inspection—fast first relief—general transport. Designed and outfitted for rough conditions—economical—very solid manufactured—containerized

### SPECIFICATIONS:

Hull: GRP 12 mm thickness

Four lifting points., Rubber D-fender

**Dimensions:** 

Length: I.o.a.: 8.70 m

Beam o.a.: 2.50 m

Draft appox: 0.60 m

Depth: 1.54 m

Range and speed:: Min 23 knots with twin 75 HP and depend-

ing engine type

Propulsion system:

Engine: recommended twin Mercury Seapro 75 HP

Cabin and Console:

Cabin with windows all-around, two entrances, mast for navigation lighting and antennas. Complete with steering console including installed engine controls and hydraulic steering. Fixed himin in aft section behind cabin