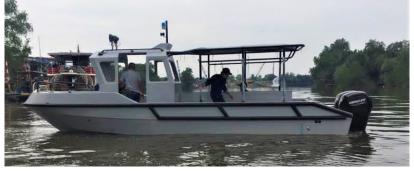

# EO WORKBOATS - FIBRE SHARK Multi Relief Vessel—NGO edition

Brand: FibreShark Multi Relief Vessel

Special NGO edition—Suitable for people transport ambulance—patrol duties—survey duties—fishery inspection—fast first relief—general transport. Designed and outfitted for rough conditions—economical—very solid manufactured—containerized

### SPECIFICATIONS:

Hull: GRP 12 mm thickness

Four lifting points., Rubber D-fender

**Dimensions:** 

Length: I.o.a.: 8.70 m

Beam o.a.: 2.50 m

Draft appox: 0.60 m

Depth: 1.54 m

Range and speed:: Min 23 knots with twin 75 HP and depend-

ing engine type

Propulsion system:

Engine: recommended twin Mercury Seapro 75 HP

Cabin and Console:

Cabin with windows all-around, two entrances, mast for navigation lighting and antennas. Complete with steering console including installed engine controls and hydraulic steering. Fixed himin in aft section behind cabin