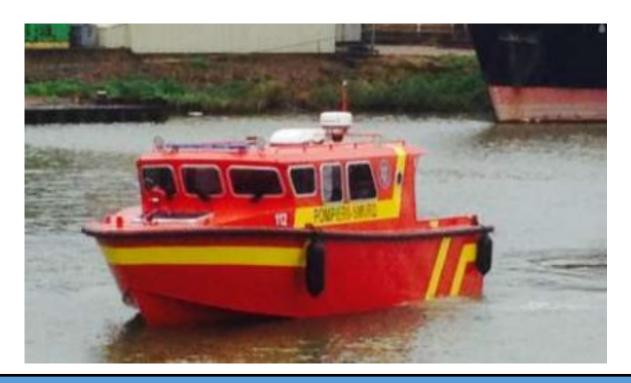

## EO WORKBOATS STEELWORKER 10.00

Brand: Steelworker

Model: 10.00 — workboat

Deep V-Steel

Building year: 2019

Cabin workboat -Crew transport

SPECIFICATIONS:

Hull: Steel 6—5 mm

Fender: D-fender plus double rubber push bar.

**Dimensions:** 

Length: I.o.a.: 10.00 m Beam o.a.: 3.00 m

Draught app: 0.40m

Gross tonnage approx.: 6

Capacity:

Fuel: 1 x 300 L

Crew: 2 crew

Passengers: 3 x pax. Arrangement to be agreed with

client.

Performance:

Max speed: 20 Knots (depending engine choice)

Range: 200 NM

Propulsion system:

Engine: Single Yanmar inboard diesel 340 hp used/ refitted. Or other engine choice possible. Bravo