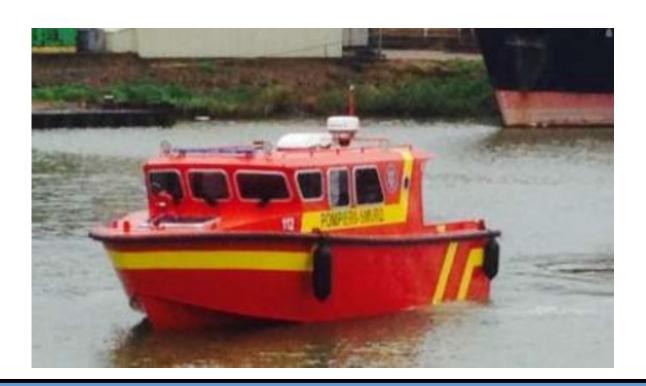

## EO WORKBOATS STEELWORKER 10.00

Brand: Steelworker

Model: 10.00 — workboat

Deep V-Steel

Building year: 2019

Cabin workboat -Crew transport

SPECIFICATIONS:

Hull: Steel 6—5 mm

Fender: D-fender plus double rubber push bar.

**Dimensions:** 

Length: I.o.a.: 10.00 m Beam o.a.: 3.00 m

Draught app: 0.40m

Gross tonnage approx.: 6

Capacity:

Fuel: 1 x 300 L

Crew: 2 crew

Passengers: 3 x pax. Arrangement to be agreed with

client.

Performance:

Max speed: 20 Knots (depending engine choice)

Range: 200 NM

Propulsion system:

Engine: Single Yanmar inboard diesel 340 hp used/ refitted. Or other engine choice possible. Bravo