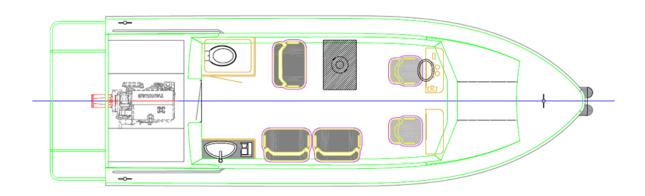

diesel Sterndrive

**Auxiliary equipment:** 

atteries and 3 battery switches- shore power 12-

tar.

nade of aluminium diamond plate.

Lifting eyes : 4 pcs.

Mast with navigation lighting, antenna

Nautical and communication equipment:

Compass.

Raymarine echo sounder, GPS,

Raymarine VHF Radio

Navigation lighting

Various:

Diesel heating system

Search light roof unit with remote control (optional)

Cabin with toilet (optional) 5 x seats and desk.

Interior lighting.

Deck lighting

Electrical anchor winch with anchor, chain and line (optional)

Fire extinguishers.

Swimming ladder

Superstructure and hull coated with 2 component coating.

Outfitting can be changed in agreement with client needs.