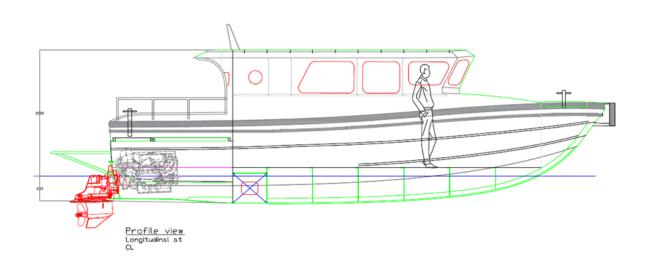

## EO WORKBOATS STEELWORKER 10.00

Brand: Steelworker

Model: 10.00 — workboat

Deep V-Steel

Building year: 2019

Cabin workboat -Crew transport

SPECIFICATIONS:

Hull: Steel 6—5 mm

Fender: D-fender plus double rubber push bar.

**Dimensions:** 

Length: I.o.a.: 10.00 m Beam o.a.: 3.00 m

Draught app: 0.40m

Gross tonnage approx.: 6

Capacity:

Fuel: 1 x 300 L

Crew: 2 crew

Passengers: 3 x pax. Arrangement to be agreed with

client.

Performance:

Max speed: 20 Knots (depending engine choice)

Range: 200 NM

Propulsion system:

Engine: Single Yanmar inboard diesel 340 hp used/ refitted. Or other engine choice possible. Bravo

diesel Sterndrive

**Auxiliary equipment:** 

atteries and 3 battery switches- shore power 12-

tar.

nade of aluminium diamond plate.

Lifting eyes : 4 pcs.

Mast with navigation lighting, antenna

Nautical and communication equipment: